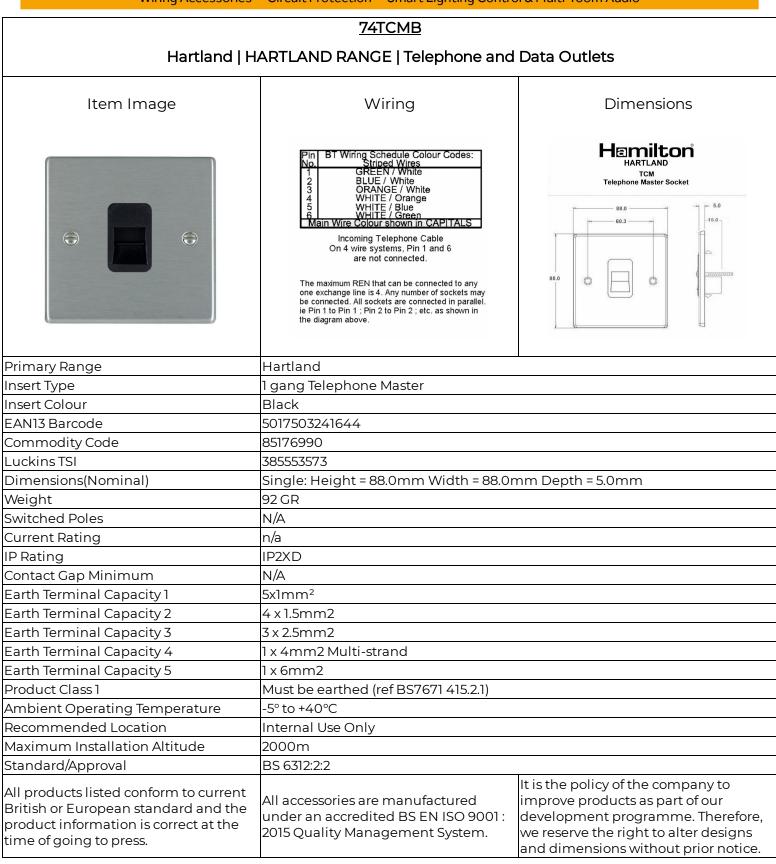

### <u>74TCMB</u>

#### Hartland | HARTLAND RANGE | Telephone and Data Outlets

| Illustrations and diagrams are<br>reproduced within the limitations of<br>reproduction and printing process and<br>are not binding.                                                                                                                                                                                                                         | Due to manufacturing processes we<br>cannot guarantee an exact colour<br>match and shadings of of certain<br>finishes. | Correct as at 18 August 2021 09:36 AM<br>E&OE |
|-------------------------------------------------------------------------------------------------------------------------------------------------------------------------------------------------------------------------------------------------------------------------------------------------------------------------------------------------------------|------------------------------------------------------------------------------------------------------------------------|-----------------------------------------------|
| R Hamilton & Co Ltd, Unit 10 Carrick Business Centre, 4-5 Bonville Road,<br>Brislington, Bristol, BS4 5NZ<br>T: +44 (0)1747 860088 F: +44 (0)1179 710414<br>E: info@hamilton-litestat.com www.hamilton-litestat.com<br>Registered Office 1 Rushmills, Bedford Road, Northampton NN4 7YB<br>Registered in London No. 941624 VAT Registration No. 222 6607 84 |                                                                                                                        | CONSIGNATION RELATION                         |
| 74TCMB - Hartland Satin Steel 1 gang Telephone Master Black                                                                                                                                                                                                                                                                                                 |                                                                                                                        |                                               |