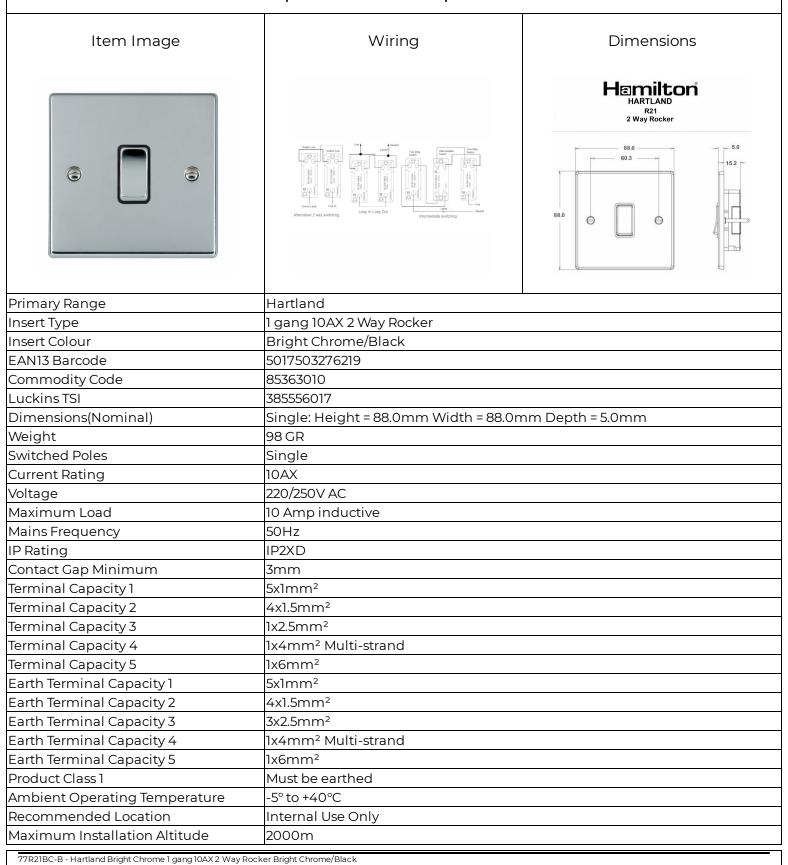

## 77R21BC-B Hartland | HARTLAND RANGE | Rocker Switches

77R21BC-B - Hartland Bright Chrome 1 gang 10AX 2 Way Rocker Bright Chrome/Black