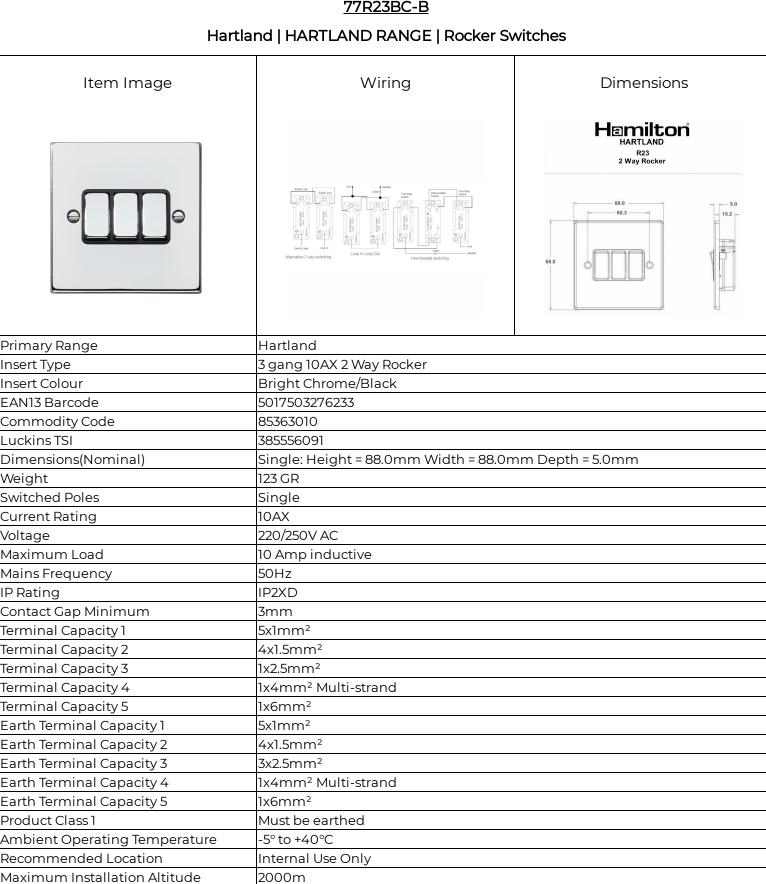

#### 77R23BC-B

77R23BC-B - Hartland Bright Chrome 3 gang 10AX 2 Way Rocker Bright Chrome/Black

WEB

## <u>77R23BC-B</u>

### Hartland | HARTLAND RANGE | Rocker Switches

| Standard/Approval                                                                                                                                                                                                                                                                                                                                           | BS EN 60669-1                                                                                                          |                                                                                                                                                                                             |
|-------------------------------------------------------------------------------------------------------------------------------------------------------------------------------------------------------------------------------------------------------------------------------------------------------------------------------------------------------------|------------------------------------------------------------------------------------------------------------------------|---------------------------------------------------------------------------------------------------------------------------------------------------------------------------------------------|
| All products listed conform to current<br>British or European standard and the<br>product information is correct at the<br>time of going to press.                                                                                                                                                                                                          | All accessories are manufactured<br>under an accredited BS EN ISO 9001 :<br>2015 Quality Management System.            | It is the policy of the company to<br>improve products as part of our<br>development programme. Therefore,<br>we reserve the right to alter designs<br>and dimensions without prior notice. |
| _                                                                                                                                                                                                                                                                                                                                                           | Due to manufacturing processes we<br>cannot guarantee an exact colour<br>match and shadings of of certain<br>finishes. | Correct as at 18 August 2021 10:20 AM<br>E&OE                                                                                                                                               |
| R Hamilton & Co Ltd, Unit 10 Carrick Business Centre, 4-5 Bonville Road,<br>Brislington, Bristol, BS4 5NZ<br>T: +44 (0)1747 860088 F: +44 (0)1179 710414<br>E: info@hamilton-litestat.com www.hamilton-litestat.com<br>Registered Office 1 Rushmills, Bedford Road, Northampton NN4 7YB<br>Registered in London No. 941624 VAT Registration No. 222 6607 84 |                                                                                                                        | Listed in Trimble Product Construct Reference Construction (Selector)                                                                                                                       |
| 77R23BC-B - Hartland Bright Chrome 3 gang 10AX 2 Way Rocker Bright Chrome/Black                                                                                                                                                                                                                                                                             |                                                                                                                        |                                                                                                                                                                                             |