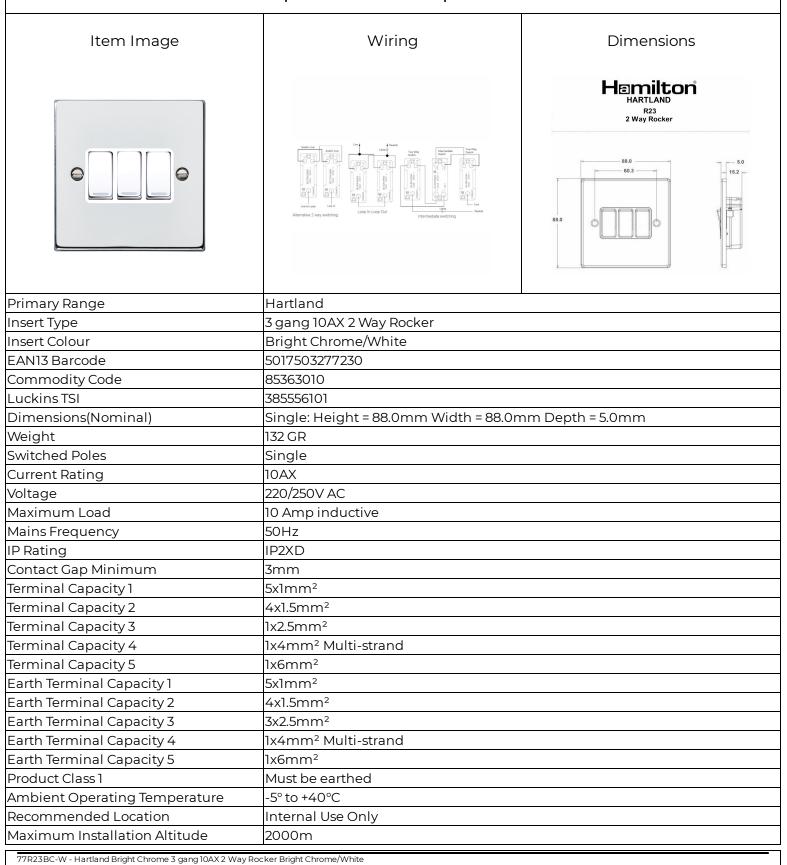

## 77R23BC-W Hartland | HARTLAND RANGE | Rocker Switches

77R23BC-W - Hartland Bright Chrome 3 gang 10AX 2 Way Rocker Bright Chrome/White