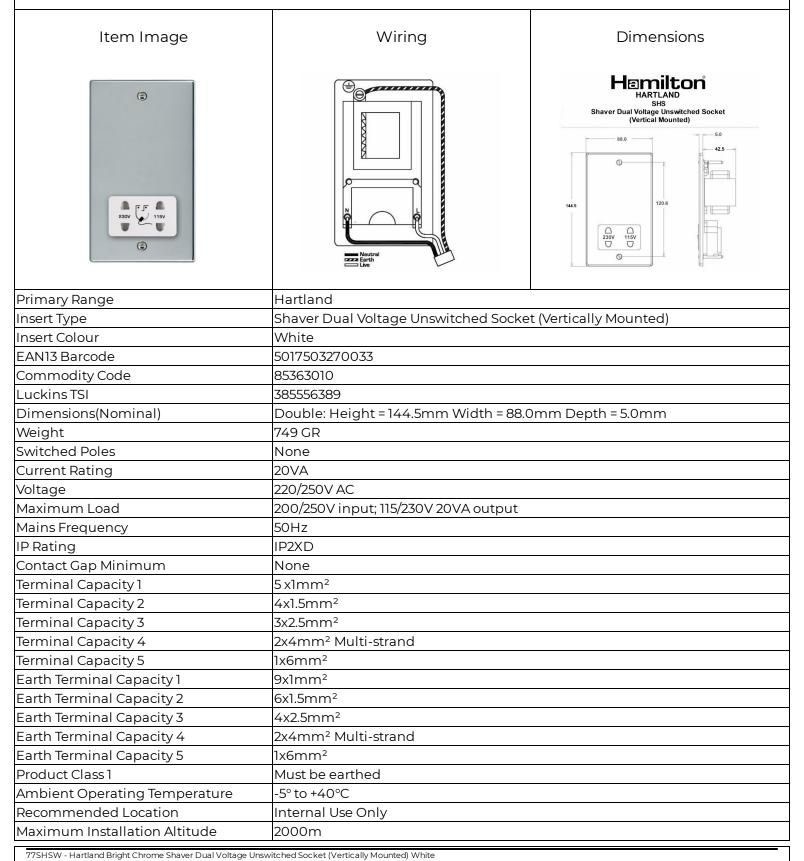

## <u>77SHSW</u>

### Hartland | HARTLAND RANGE | Power Sockets

#### Wiring Accessories • Circuit Protection • Smart Lighting Control & Multi-room Audio

| 77SHSW  Hartland   HARTLAND RANGE   Power Sockets                                                                                                                                                                                                                                                                                                           |                                                                                                               |                                                                                                                                                                                 |
|-------------------------------------------------------------------------------------------------------------------------------------------------------------------------------------------------------------------------------------------------------------------------------------------------------------------------------------------------------------|---------------------------------------------------------------------------------------------------------------|---------------------------------------------------------------------------------------------------------------------------------------------------------------------------------|
|                                                                                                                                                                                                                                                                                                                                                             |                                                                                                               |                                                                                                                                                                                 |
| Additional Notes                                                                                                                                                                                                                                                                                                                                            | Must be mounted vertically. Shuttered :Yes. Box Depth 47mm                                                    |                                                                                                                                                                                 |
| All products listed conform to current<br>British or European standard and the<br>product information is correct at the<br>time of going to press.                                                                                                                                                                                                          | All accessories are manufactured<br>under an accredited BS EN ISO 9001 :<br>2015 Quality Management System.   | It is the policy of the company to improve products as part of our development programme. Therefore, we reserve the right to alter designs and dimensions without prior notice. |
| reproduction and printing process and                                                                                                                                                                                                                                                                                                                       | Due to manufacturing processes we cannot guarantee an exact colour match and shadings of of certain finishes. | Correct as at 18 August 2021 10:23 AM<br>E&OE                                                                                                                                   |
| R Hamilton & Co Ltd, Unit 10 Carrick Business Centre, 4-5 Bonville Road,<br>Brislington, Bristol, BS4 5NZ<br>T: +44 (0)1747 860088 F: +44 (0)1179 710414<br>E: info@hamilton-litestat.com www.hamilton-litestat.com<br>Registered Office 1 Rushmills, Bedford Road, Northampton NN4 7YB<br>Registered in London No. 941624 VAT Registration No. 222 6607 84 |                                                                                                               | Listed in % Trimble ground selector LUCKINS The selector (IRI No. MAILIZE)                                                                                                      |
| 77SHSW - Hartland Bright Chrome Shaver Dual Voltage Unswitched Socket (Vertically Mounted) White                                                                                                                                                                                                                                                            |                                                                                                               |                                                                                                                                                                                 |