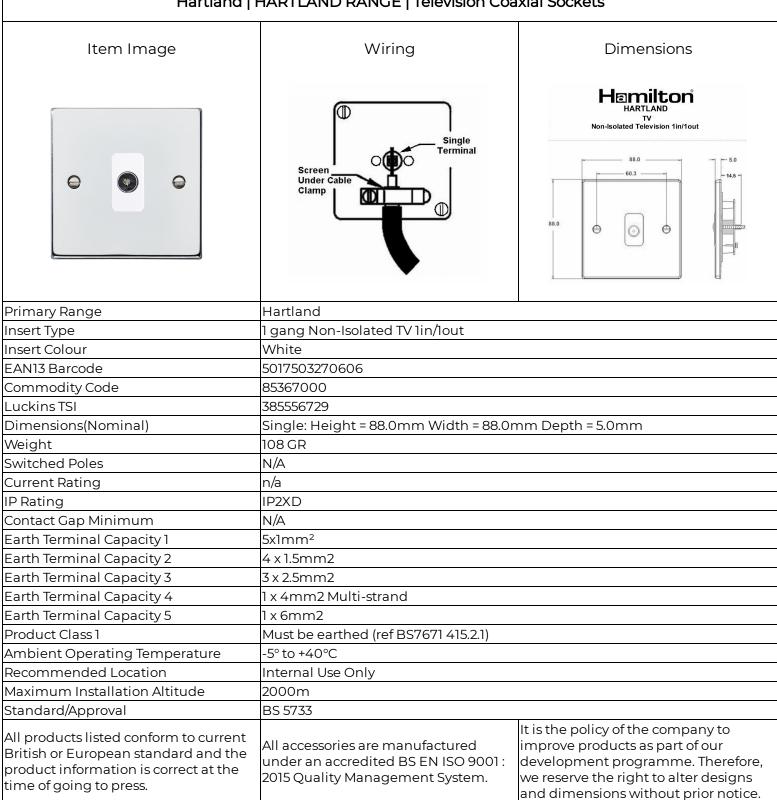

## Hartland | HARTLAND RANGE | Television Coaxial Sockets

WEB

77TVW - Hartland Bright Chrome 1 gang Non-Isolated Television 1in/1out White

making connections beautifully