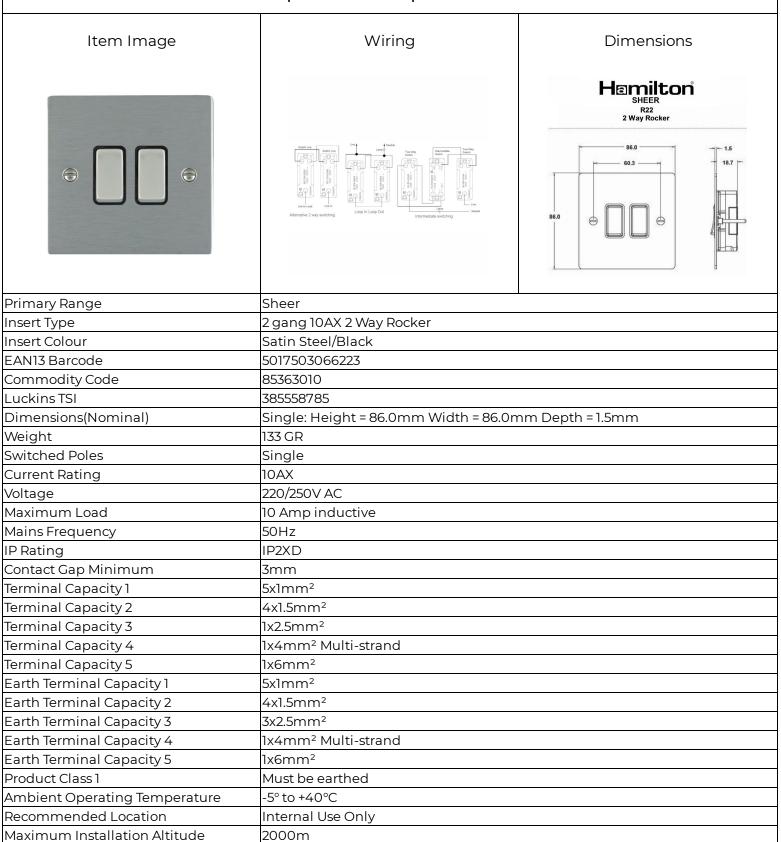

## Sheer | SHEER RANGE | Rocker Switches

84R22SS-B - Sheer Satin Steel 2 gang 10AX 2 Way Rocker Satin Steel/Black