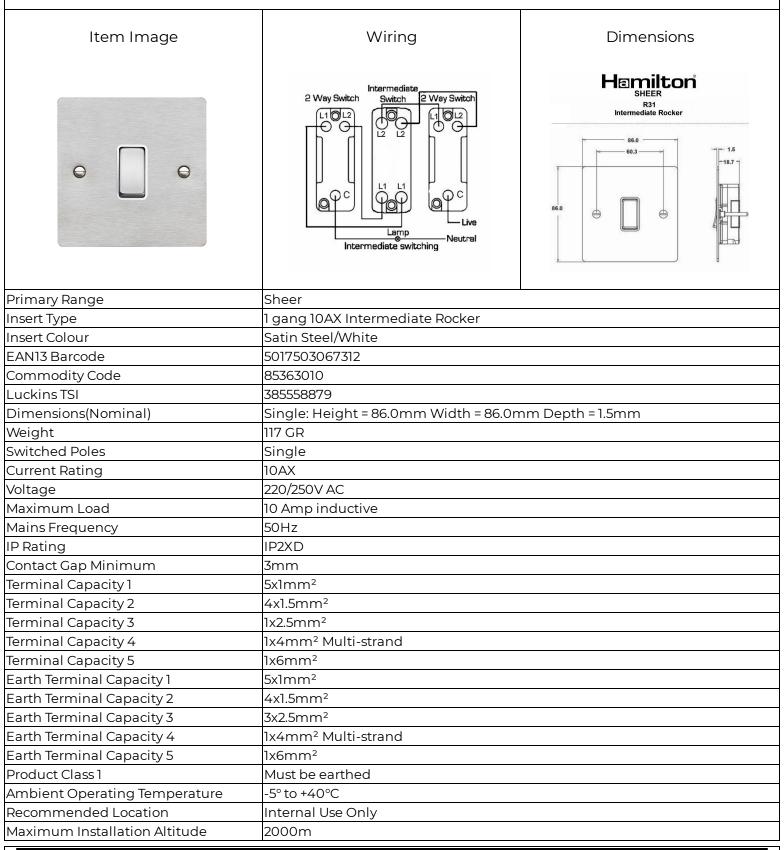

## 84R3ISS-W Sheer | SHEER RANGE | Rocker Switches

84R31SS-W - Sheer Satin Steel 1 gang 10AX Intermediate Rocker Satin Steel/White