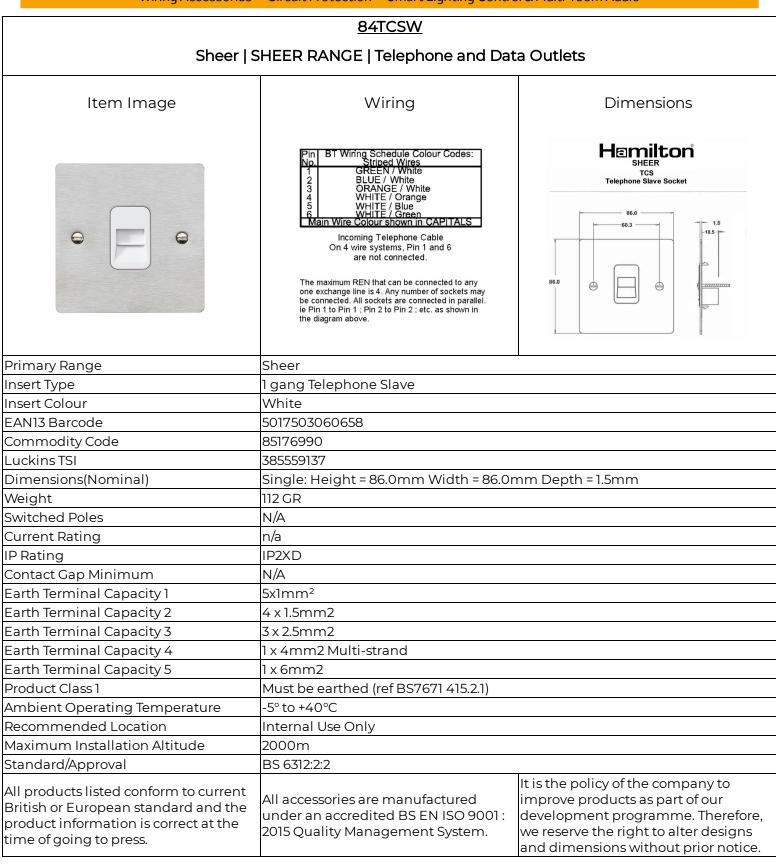

## <u>84TCSW</u>

### Sheer | SHEER RANGE | Telephone and Data Outlets

|                                                                                                                                                                                                                                                                                                                                                             | Due to manufacturing processes we<br>cannot guarantee an exact colour<br>match and shadings of of certain<br>finishes. | Correct as at 18 August 2021 11:57 AM<br>E&OE |
|-------------------------------------------------------------------------------------------------------------------------------------------------------------------------------------------------------------------------------------------------------------------------------------------------------------------------------------------------------------|------------------------------------------------------------------------------------------------------------------------|-----------------------------------------------|
| R Hamilton & Co Ltd, Unit 10 Carrick Business Centre, 4-5 Bonville Road,<br>Brislington, Bristol, BS4 5NZ<br>T: +44 (0)1747 860088 F: +44 (0)1179 710414<br>E: info@hamilton-litestat.com www.hamilton-litestat.com<br>Registered Office 1 Rushmills, Bedford Road, Northampton NN4 7YB<br>Registered in London No. 941624 VAT Registration No. 222 6607 84 |                                                                                                                        | COMPARED A SOCIET                             |
| 84TCSW - Sheer Satin Steel 1 gang Telephone Slave White                                                                                                                                                                                                                                                                                                     |                                                                                                                        |                                               |