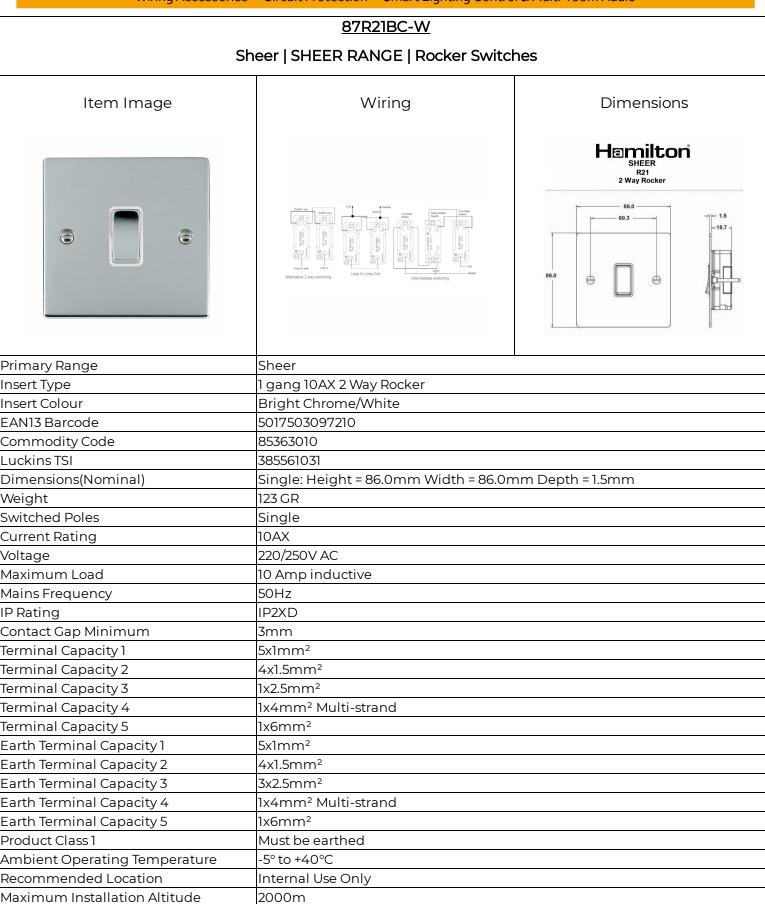

## 87R21BC-W

### Sheer | SHEER RANGE | Rocker Switches

| Standard/Approval                                                                                                                                                                                                                                                                                                                                           | BS EN 60669-1                                                                                                          |                                                                                                                                                                                             |
|-------------------------------------------------------------------------------------------------------------------------------------------------------------------------------------------------------------------------------------------------------------------------------------------------------------------------------------------------------------|------------------------------------------------------------------------------------------------------------------------|---------------------------------------------------------------------------------------------------------------------------------------------------------------------------------------------|
| All products listed conform to current<br>British or European standard and the<br>product information is correct at the<br>time of going to press.                                                                                                                                                                                                          | All accessories are manufactured<br>under an accredited BS EN ISO 9001 :<br>2015 Quality Management System.            | It is the policy of the company to<br>improve products as part of our<br>development programme. Therefore,<br>we reserve the right to alter designs<br>and dimensions without prior notice. |
| Illustrations and diagrams are<br>reproduced within the limitations of<br>reproduction and printing process and<br>are not binding.                                                                                                                                                                                                                         | Due to manufacturing processes we<br>cannot guarantee an exact colour<br>match and shadings of of certain<br>finishes. | Correct as at 18 August 2021 12:00 PM<br>E&OE                                                                                                                                               |
| R Hamilton & Co Ltd, Unit 10 Carrick Business Centre, 4-5 Bonville Road,<br>Brislington, Bristol, BS4 5NZ<br>T: +44 (0)1747 860088 F: +44 (0)1179 710414<br>E: info@hamilton-litestat.com www.hamilton-litestat.com<br>Registered Office 1 Rushmills, Bedford Road, Northampton NN4 7YB<br>Registered in London No. 941624 VAT Registration No. 222 6607 84 |                                                                                                                        | Usted in Prindle product socourt (RET In MILIZE                                                                                                                                             |
| 87R21BC-W - Sheer Bright Chrome 1 gang 10AX 2 Way Rocker Bright Chrome/White                                                                                                                                                                                                                                                                                |                                                                                                                        |                                                                                                                                                                                             |