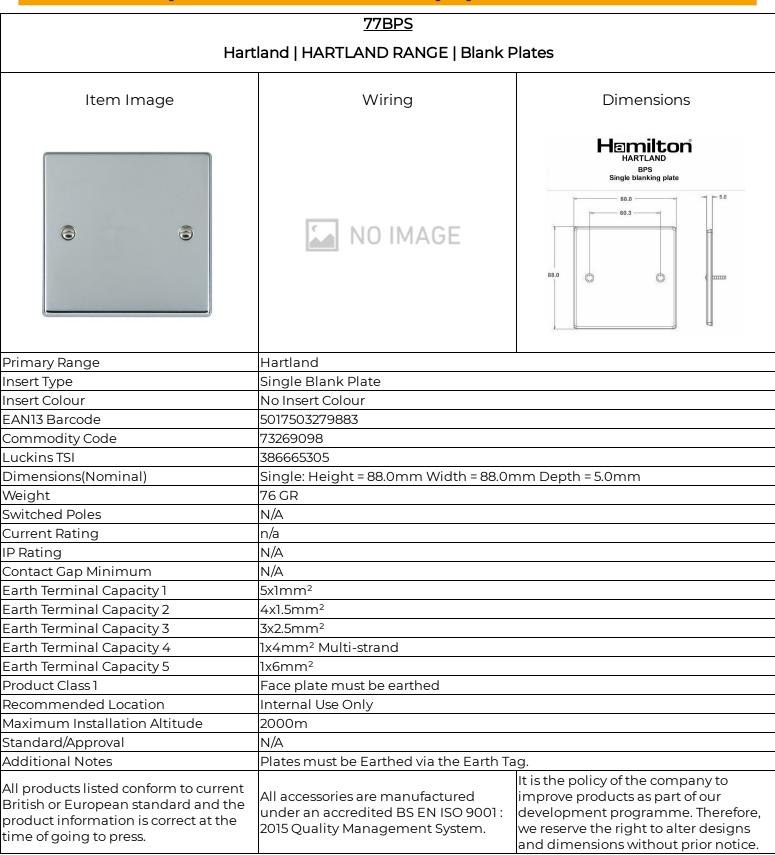

### <u>77BPS</u>

#### Hartland | HARTLAND RANGE | Blank Plates

| Illustrations and diagrams are<br>reproduced within the limitations of<br>reproduction and printing process and<br>are not binding.                                                                                                                                                                                                                         | Due to manufacturing processes we<br>cannot guarantee an exact colour<br>d match and shadings of of certain<br>finishes. | Correct as at 18 August 2021 10:13 AM<br>E&OE                 |
|-------------------------------------------------------------------------------------------------------------------------------------------------------------------------------------------------------------------------------------------------------------------------------------------------------------------------------------------------------------|--------------------------------------------------------------------------------------------------------------------------|---------------------------------------------------------------|
| R Hamilton & Co Ltd, Unit 10 Carrick Business Centre, 4-5 Bonville Road,<br>Brislington, Bristol, BS4 5NZ<br>T: +44 (0)1747 860088 F: +44 (0)1179 710414<br>E: info@hamilton-litestat.com www.hamilton-litestat.com<br>Registered Office 1 Rushmills, Bedford Road, Northampton NN4 7YB<br>Registered in London No. 941624 VAT Registration No. 222 6607 84 |                                                                                                                          | COMPREMENTATION Listed in Minimum Product Selector Inscribert |
| 77BPS - Hartland Bright Chrome Single Blank Plate                                                                                                                                                                                                                                                                                                           |                                                                                                                          |                                                               |