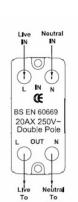

## GRID-IT | GRID-IT RANGE | Rocker Switch Modules

Wiring

Item Image

|                               | Load Load                        |  |  |
|-------------------------------|----------------------------------|--|--|
|                               |                                  |  |  |
| Primary Range                 | GRID-IT                          |  |  |
| Insert Type                   | 20AX Double Pole Rocker Module   |  |  |
| Insert Colour                 | Satin Steel/Black                |  |  |
| EAN13 Barcode                 | 5051164139636                    |  |  |
| Commodity Code                | 85363030                         |  |  |
| Luckins TSI                   | 387391089                        |  |  |
| Dimensions(Nominal)           | Module: Height = Width = Depth = |  |  |
| Weight                        | 43 GR                            |  |  |
| Switched Poles                | Double                           |  |  |
| Current Rating                | 20AX                             |  |  |
| Voltage                       | 220/250V AC                      |  |  |
| Maximum Load                  | 20 Amp inductive                 |  |  |
| Mains Frequency               | 50Hz                             |  |  |
| IP Rating                     | IP2XD                            |  |  |
| Contact Gap Minimum           | 3mm                              |  |  |
| Terminal Capacity 1           | 5x1mm <sup>2</sup>               |  |  |
| Terminal Capacity 2           | 4x1.5mm <sup>2</sup>             |  |  |
| Terminal Capacity 3           | 2x2.5mm <sup>2</sup>             |  |  |
| Terminal Capacity 4           | 1x4mm² Multi-strand              |  |  |
| Terminal Capacity 5           | lx6mm²                           |  |  |
| Earth Terminal Capacity 1     | 6x1mm <sup>2</sup>               |  |  |
| Earth Terminal Capacity 2     | 5x1.5mm <sup>2</sup>             |  |  |
| Earth Terminal Capacity 3     | 3x2.5mm <sup>2</sup>             |  |  |
| Earth Terminal Capacity 4     | 2x4mm² Multi-strand              |  |  |
| Earth Terminal Capacity 5     | lx6mm²                           |  |  |
| Product Class 1               | Face plate must be earthed       |  |  |
| Ambient Operating Temperature | -5° to +40°C                     |  |  |
| Recommended Location          | Internal Use Only                |  |  |
| Maximum Installation Altitude | 2000m                            |  |  |

IDPSS-B - Grid-IT 20AX Double Pole Rocker Module Satin Steel/Black

IDPSS-B - Grid-IT 20AX Double Pole Rocker Module Satin Steel/Black