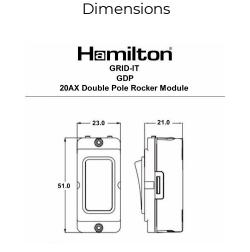

## GRID-IT | GRID-IT RANGE | Rocker Switch Modules

Wiring

Item Image

|                               | Load Load                        |  |  |
|-------------------------------|----------------------------------|--|--|
|                               |                                  |  |  |
| Primary Range                 | GRID-IT                          |  |  |
| Insert Type                   | 20AX Double Pole Rocker Module   |  |  |
| Insert Colour                 | Satin Steel/Black                |  |  |
| EAN13 Barcode                 | 5051164139636                    |  |  |
| Commodity Code                | 85363030                         |  |  |
| Luckins TSI                   | 387391089                        |  |  |
| Dimensions(Nominal)           | Module: Height = Width = Depth = |  |  |
| Weight                        | 43 GR                            |  |  |
| Switched Poles                | Double                           |  |  |
| Current Rating                | 20AX                             |  |  |
| Voltage                       | 220/250V AC                      |  |  |
| Maximum Load                  | 20 Amp inductive                 |  |  |
| Mains Frequency               | 50Hz                             |  |  |
| IP Rating                     | IP2XD                            |  |  |
| Contact Gap Minimum           | 3mm                              |  |  |
| Terminal Capacity 1           | 5x1mm <sup>2</sup>               |  |  |
| Terminal Capacity 2           | 4x1.5mm <sup>2</sup>             |  |  |
| Terminal Capacity 3           | 2x2.5mm <sup>2</sup>             |  |  |
| Terminal Capacity 4           | 1x4mm² Multi-strand              |  |  |
| Terminal Capacity 5           | lx6mm²                           |  |  |
| Earth Terminal Capacity 1     | 6x1mm <sup>2</sup>               |  |  |
| Earth Terminal Capacity 2     | 5x1.5mm <sup>2</sup>             |  |  |
| Earth Terminal Capacity 3     | 3x2.5mm <sup>2</sup>             |  |  |
| Earth Terminal Capacity 4     | 2x4mm² Multi-strand              |  |  |
| Earth Terminal Capacity 5     | lx6mm²                           |  |  |
| Product Class 1               | Face plate must be earthed       |  |  |
| Ambient Operating Temperature | -5° to +40°C                     |  |  |
| Recommended Location          | Internal Use Only                |  |  |
| Maximum Installation Altitude | 2000m                            |  |  |

IDPSS-B - Grid-IT 20AX Double Pole Rocker Module Satin Steel/Black

IDPSS-B - Grid-IT 20AX Double Pole Rocker Module Satin Steel/Black