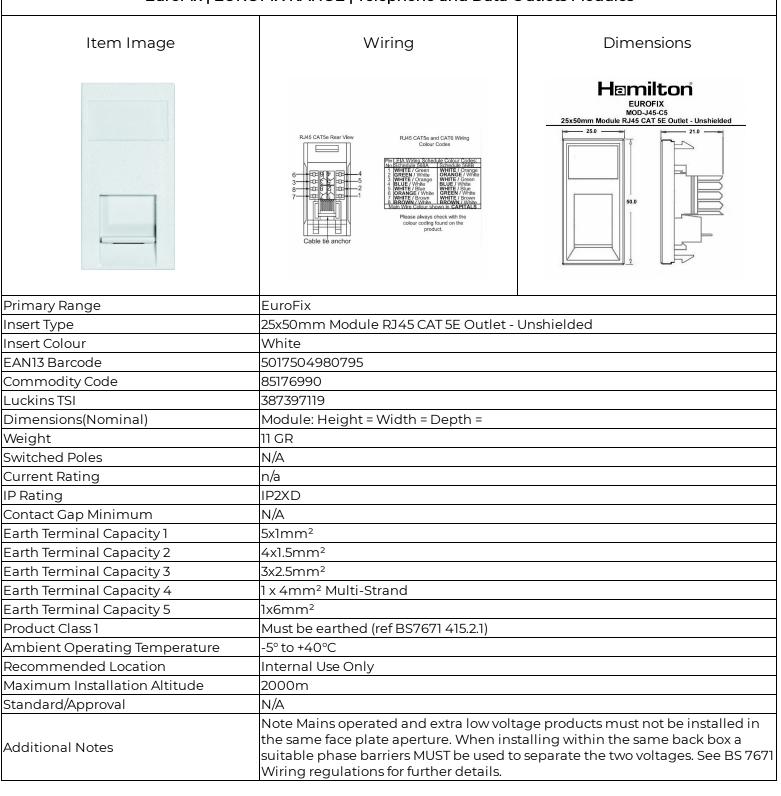

## making connections beautifully

Wiring Accessories • Circuit Protection • Smart Lighting Control & Multi-room Audio

## MOD-J45-C5W EuroFix | EUROFIX RANGE | Telephone and Data Outlets Modules





Wiring Accessories • Circuit Protection • Smart Lighting Control & Multi-room Audio

## MOD-J45-C5W

## EuroFix | EUROFIX RANGE | Telephone and Data Outlets Modules

| All products listed conform to current<br>British or European standard and the<br>product information is correct at the<br>time of going to press.                                                                                                                                      | All accessories are manufactured<br>under an accredited BS EN ISO 9001 :<br>2015 Quality Management System.   | It is the policy of the company to improve products as part of our development programme. Therefore, we reserve the right to alter designs and dimensions without prior notice.