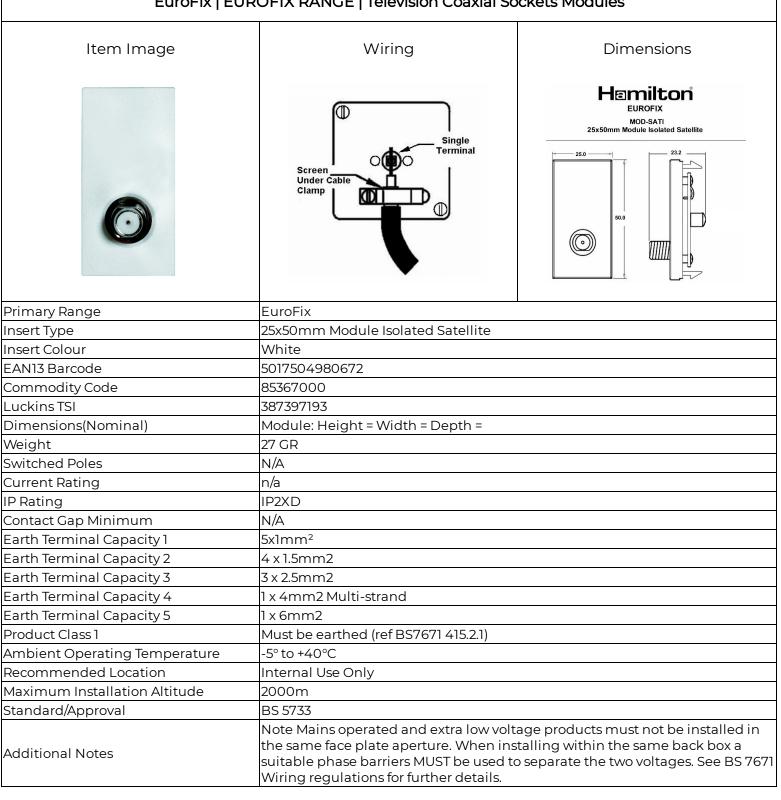

#### EuroFix | EUROFIX RANGE | Television Coaxial Sockets Modules

MOD-SATIW - EuroFix 25x50mm Module Isolated Satellite White

Wiring Accessories • Circuit Protection • Smart Lighting Control & Multi-room Audio