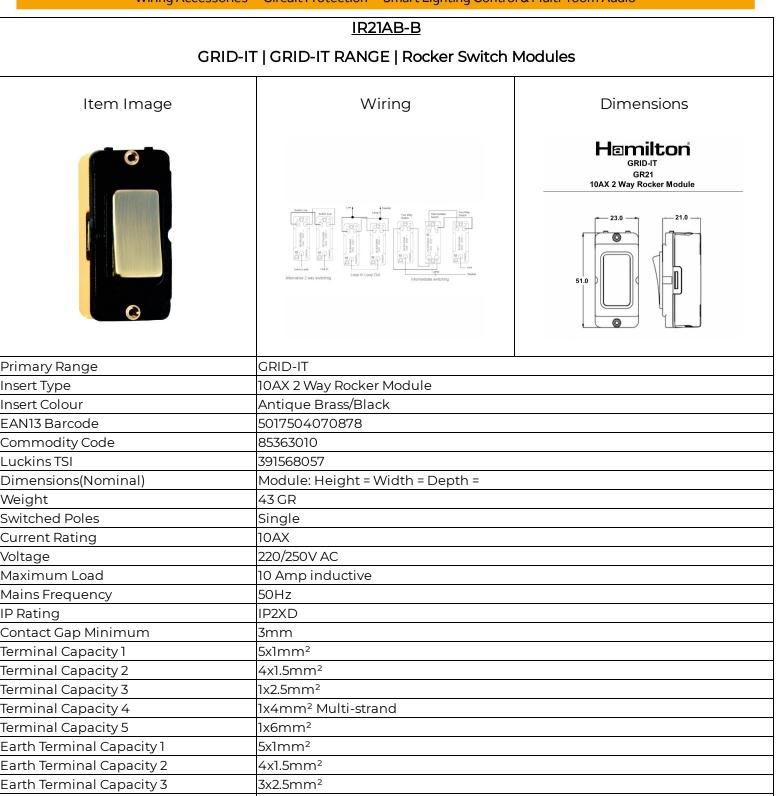

## <u>IR21AB-B</u>

## GRID-IT | GRID-IT RANGE | Rocker Switch Modules

| Standard/Approval                                                                                                                                                                                                                                                                                                                                           | BS EN 60669-1                                                                                                          |                                                                                                                                                                                             |
|-------------------------------------------------------------------------------------------------------------------------------------------------------------------------------------------------------------------------------------------------------------------------------------------------------------------------------------------------------------|------------------------------------------------------------------------------------------------------------------------|---------------------------------------------------------------------------------------------------------------------------------------------------------------------------------------------|
| All products listed conform to current<br>British or European standard and the<br>product information is correct at the<br>time of going to press.                                                                                                                                                                                                          | All accessories are manufactured<br>under an accredited BS EN ISO 9001 :<br>2015 Quality Management System.            | It is the policy of the company to<br>improve products as part of our<br>development programme. Therefore,<br>we reserve the right to alter designs<br>and dimensions without prior notice. |
|                                                                                                                                                                                                                                                                                                                                                             | Due to manufacturing processes we<br>cannot guarantee an exact colour<br>match and shadings of of certain<br>finishes. | Correct as at 18 August 2021 01:05 PM<br>E&OE                                                                                                                                               |
| R Hamilton & Co Ltd, Unit 10 Carrick Business Centre, 4-5 Bonville Road,<br>Brislington, Bristol, BS4 5NZ<br>T: +44 (0)1747 860088 F: +44 (0)1179 710414<br>E: info@hamilton-litestat.com www.hamilton-litestat.com<br>Registered Office 1 Rushmills, Bedford Road, Northampton NN4 7YB<br>Registered in London No. 941624 VAT Registration No. 222 6607 84 |                                                                                                                        | COMPARED RECORD                                                                                                                                                                             |
| IR21AB-B - Grid-IT 10AX 2 Way Rocker Module Antique Brass/Black                                                                                                                                                                                                                                                                                             |                                                                                                                        |                                                                                                                                                                                             |