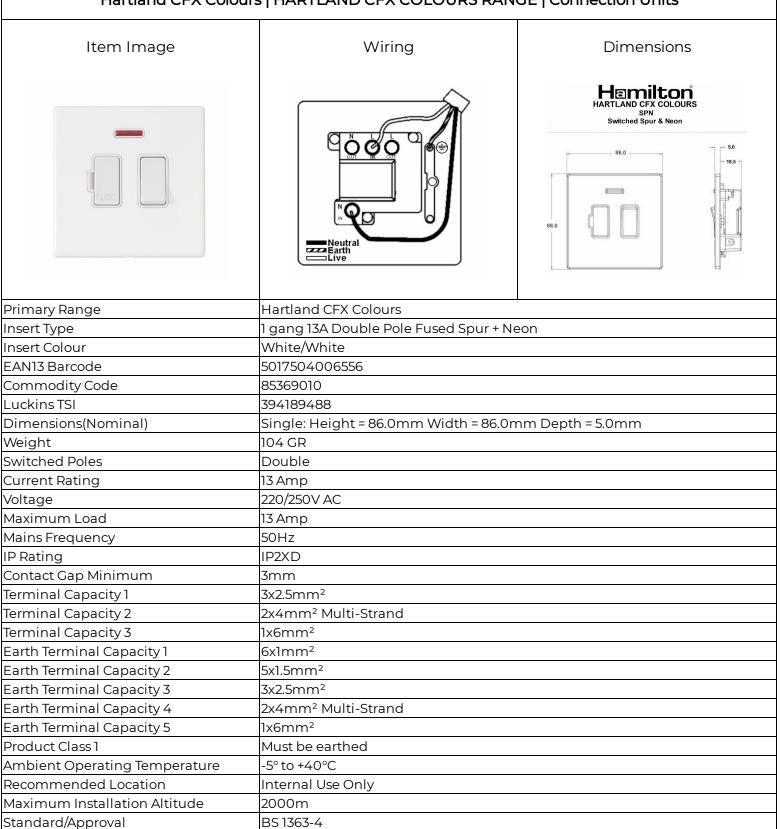

## Hartland CFX Colours | HARTLAND CFX COLOURS RANGE | Connection Units

Wiring Accessories • Circuit Protection • Smart Lighting Control & Multi-room Audio

7WCSPNWH-W - Hartland CFX Colours Bright White 1 gang 13A Double Pole Fused Spur and Neon White/White