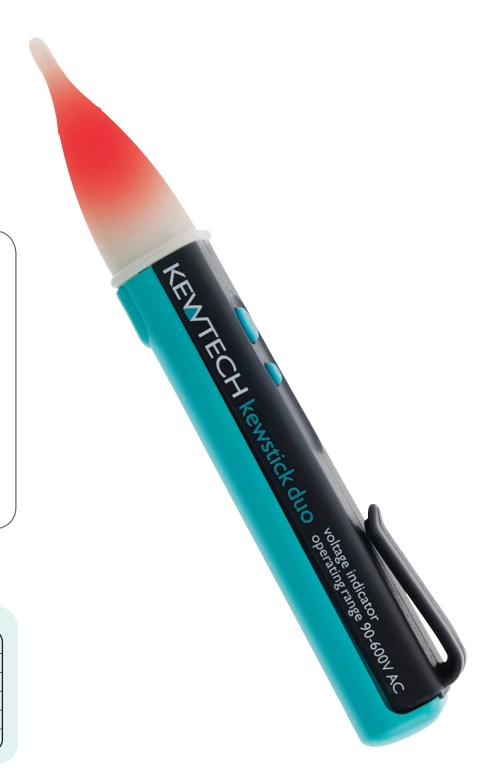

# **Kewstick DUO**

**Dual Sensitivity Voltage Indicator** 

#### **KEWSTICK DUO**

#### **VOLTAGE INDICATOR**

- Unique dual sensitivity for improved detection of live conductors.
- Bright bi-colour LED of correct operation (green) and volts present (red)
- Power on/off for longer battery life
- Auto power off
- Audible indication of correct operation and warning of volts present
- · Robust construction