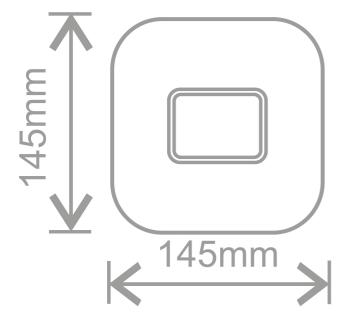

saving capabilities of LED technology to the commercial environment and the lamps can quickly replace fluorescent DD lamps with little or no rewiring.

KLED09STD/4P-W40()



W: www.kosnic.com
E: sales@kosnic.com

T: 0845 838 6851

## Datasheet



#### **Specification**

| Voltage              | 220-240Vac 50-60Hz |
|----------------------|--------------------|
| Current (mA)         | 43                 |
| Rated Power (W)      | 9                  |
| Nominal Lifetime (h) | 30000              |
| Power Factor         | 0.91               |
| Weight (kg)          | 0.1                |
| Length (mm)          | 33                 |
| Lamp Cap             | GR10q              |

#### **Light Source Specification**

| CCT | 4000K |
|-----|-------|
| CRI | 82    |

### **Technical Drawings**