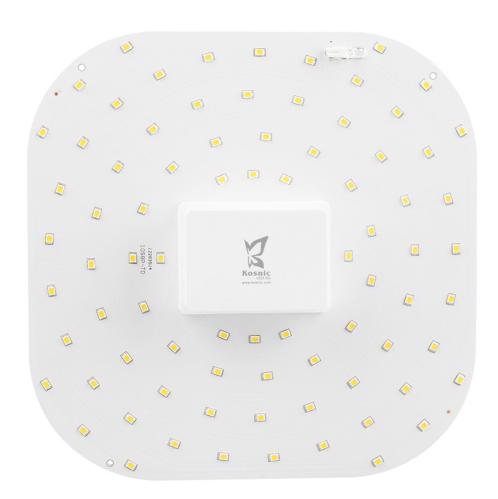

# DD Standard I 9W Retrofit replacement for popular CFL DD lamps, 4pin, 30000hrs, 4000K

Kosnic's range of LED DD lamps takes a fresh approach to functional lighting with a design philosophy offering plug-in emergency packs so that there are no barriers to retrofitting LEDs in commercial fittings. The products bring the energy saving capabilities of LED technology to the commercial environment and the lamps can quickly replace fluorescent DD lamps with little or no rewiring.

KLED09STD/4P-W40()

W: www.kosnic.com
E: sales@kosnic.com

T: 0845 838 6851