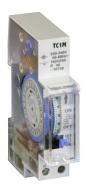

## 24 Hour / 72 Hour Reserve Timer

- Designed and tested for use with Lewden branded distribution boards
- DIN Rail mountable
- Single Channel 24hr Time Clock

## TC1M

| TECHNICAL DATA    |                          | REGISTRY            |                  |
|-------------------|--------------------------|---------------------|------------------|
| Protection degree | IP20                     | Net weight          | 0.08KG           |
| Execution         | DIN RAIL MOUNTING        | Min order quantity  | 1                |
| For cables ø      | 1-4 mm2                  | EAN Code            | 5060376754391    |
| Poles             | 1                        | Gross Weight        | 0.10KG           |
| Frequency         | 50Hz                     | Dimensions          | 90x18x65mm (HWD) |
| Rated current     | 16A                      | REFERENCE STANDARDS | STANDARDS        |
| Device modules    | 1                        | REFERENCE STANDARDS | STANDANDS        |
| Description       | 24Hr, 72H reserve, 15min | IEC 60730-2-7:2015  |                  |