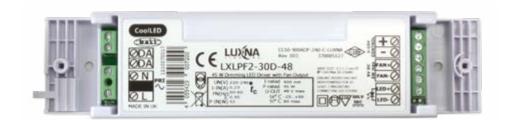

### LXLPF2-30D-48

DUAL DIM Technology, Supports Analogue 1-10V and DALI dimming.

LUXNA Dimmable Drivers provide an advanced performance solution for powering high-brightness LEDs from a mains supply.

- 1-10V Control using rotary or slider potentiometer
- · Low Flicker
- Power factor corrected: >0.95
- Self resetting thermal trip
- Surge protection up to 4kV
- SELV Isolation
- Class II
- Wire size: 0.5mm to 1.5mm<sup>2</sup>
- Optional Fan output: 5V DC, maximum 2W

### **Technical Specification**

| Part No.      | Dimming Type   | Input Voltage       | Constant<br>Current | LED String<br>Voltage | Output<br>Power Range | Power<br>Factor | Max. Tc<br>Temp. | Ambient<br>Temp. Range | Measurement<br>L x W x H | Weight |
|---------------|----------------|---------------------|---------------------|-----------------------|-----------------------|-----------------|------------------|------------------------|--------------------------|--------|
| LXLPF2-30D-48 | 1-10V and DALI | 220-240V AC 50/60Hz | 900mA               | 24V to 48V            | 22W to 45W            | >0.95           | 80°C             | -25°C to 50°C          | 204 x 49 x 33mm          | 225g   |