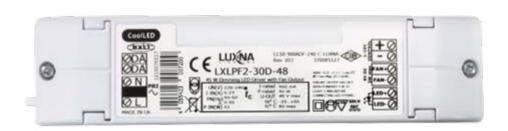

### LXLPF2-30D-48

DUAL DIM Technology, Supports Analogue 1-10V and DALI dimming.

LUXNA Dimmable Drivers provide an advanced performance solution for powering high-brightness LEDs from a mains supply.

- 1-10V Control using rotary or slider potentiometer
- · Low Flicker
- Power factor corrected: >0.95
- Self resetting thermal trip
- Surge protection up to 4kV
- SELV Isolation
- Class II
- Wire size: 0.5mm to 1.5mm<sup>2</sup>
- Optional Fan output: 5V DC, maximum 2W

### **Technical Specification**

| Part No.      | Dimming Type   | Input Voltage       | Constant<br>Current | LED String<br>Voltage | Output<br>Power Range | Power<br>Factor | Max. Tc<br>Temp. | Ambient<br>Temp. Range | Measurement<br>L x W x H | Weight |
|---------------|----------------|---------------------|---------------------|-----------------------|-----------------------|-----------------|------------------|------------------------|--------------------------|--------|
| LXLPF2-30D-48 | 1-10V and DALI | 220-240V AC 50/60Hz | 900mA               | 24V to 48V            | 22W to 45W            | >0.95           | 80°C             | -25°C to 50°C          | 204 x 49 x 33mm          | 225g   |