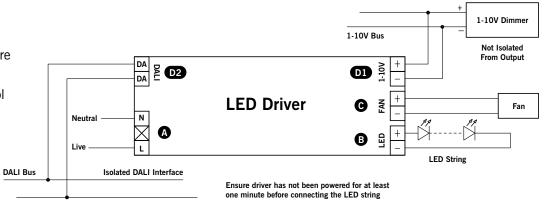

## Wiring Diagram

Supply Input

Output to LED luminaire

Optional Fan output

**D1** 1-10V Dimming control

**D2** DALI Dimming control