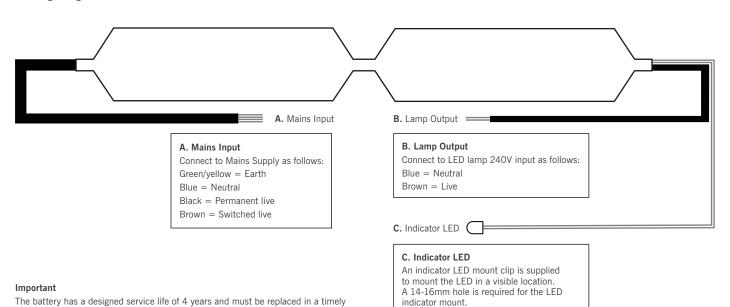

## Wiring diagram

manner to ensure that the integrity of the emergency lighting system is maintained.