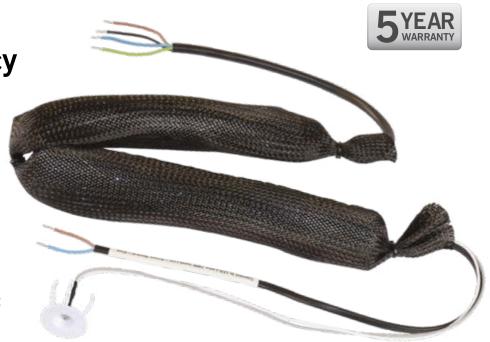

## **Emergency Sock Pack**

LED Downlight
3 Hour Emergency
Sock Pack

- Emergency output power: 3W (4-cell)
- Standard 3 hour discharge duration
- Articulated emergency pack, Maintained
- Complies with IEC 61347-2-7
- Suitable for installation to EN50172 and BS7671
- · Braided polyethylene cover
- Green charge indicator LED with bezel
- Compatible with Luxna LED Downlight dimmable drivers
- · Manufactured in UK

| Part No.          | Measurement<br>L x W x H                 | Compatible Products       |                       |
|-------------------|------------------------------------------|---------------------------|-----------------------|
| LXLPF2-4SP200-EM3 | 520 x 40 mm                              | LXPLR/S: 6W, 9W, 12W, 18W | LXFRD10, LXFRDRD10APP |
| Accessories       |                                          |                           |                       |
| LXLPF2-ELC-W      | Spare charge indicator LED bezel - White |                           |                       |