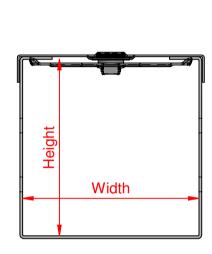

| Size | Width | Height |
|------|-------|--------|
| TK22 | 50.8  | 50.8   |
| TK32 | 76.2  | 50.8   |
| TK33 | 76.2  | 76.2   |
| TK42 | 101.6 | 50.8   |
| TK43 | 101.6 | 76.2   |
| TK44 | 101.6 | 101.6  |
| TK62 | 152.4 | 50.8   |
| TK63 | 152.4 | 76.2   |
| TK64 | 152.4 | 101.6  |
| TK66 | 152.4 | 152.4  |
| TK82 | 203.2 | 50.8   |
| TK83 | 203.2 | 76.2   |
| TK84 | 203.2 | 101.6  |
| TK86 | 203.2 | 203.2  |
| TK92 | 228.6 | 50.8   |
| TK93 | 228.6 | 76.2   |
| TK94 | 228.6 | 101.6  |
| TK96 | 228.6 | 152.4  |
| TK99 | 228.6 | 228.6  |