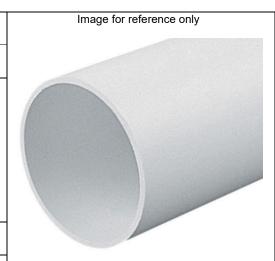

## **Conduit (Light Gauge) Product Data Sheet**

| Product Range                | Conduit                                                                                                                                                                                                                                      |  |  |
|------------------------------|----------------------------------------------------------------------------------------------------------------------------------------------------------------------------------------------------------------------------------------------|--|--|
| Description                  | PVCu Round Conduit Light Gauge                                                                                                                                                                                                               |  |  |
| Key Features                 | Range of Inspection Elbows, Bends & Tees Range of fittings Range of Round & Square boxes Operating Temperature -5°C to +60°C Non-Flame Propagating to BS EN 61386-1 High Impact Resistance to -5°C Heavy Gauge Requirements of BS EN 61386-1 |  |  |
| Dimensions                   | Refer to table                                                                                                                                                                                                                               |  |  |
| Material(s)                  | PVCu (White and Black)                                                                                                                                                                                                                       |  |  |
| Compliance /<br>Standards(s) | CE & UKCA Marked Low Voltage Directive 2014/35/EU The Electrical Equipment (Safety) Regulations 2016 BS 7671:2018 BS EN 61386-1:2008+A1:2019 BS EN 61386-21:2004+A11;2010 BS 4607-1:1984+A2:2010 BS 4607-5:1982+A3:2010                      |  |  |
| Packaging                    | Recyclable                                                                                                                                                                                                                                   |  |  |

|  | Product<br>Code | Nominal  | Minimum  |
|--|-----------------|----------|----------|
|  |                 | Outside  | Inside   |
|  |                 | Diameter | Diameter |
|  | CR2             | 20.0mm   | 17.3mm   |
|  | CR3             | 25.0mm   | 21.4mm   |
|  | CR4             | 32.0mm   | 28.4mm   |