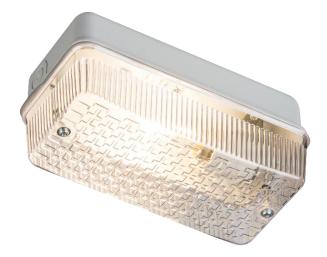

## BH22BC

230V IP65 100W B22 Bulkhead with Clear Prismatic Diffuser and Aluminium Base

www.mlaccessories.co.uk

| MLA PART CODE                   | BH22BC                                                             |
|---------------------------------|--------------------------------------------------------------------|
| DESCRIPTION                     | 100W B22 Bulkhead with Clear Prismatic Diffuser and Aluminium Base |
| FINISH                          | Grey                                                               |
| NETT WEIGHT (KG)                | 0.5                                                                |
| DIMENSIONS (MM)                 | Length – 244                                                       |
|                                 | Width – 124                                                        |
|                                 | Projection – 120                                                   |
| MAX WATTAGE (W)                 | 100                                                                |
| LAMP BASE                       | B22d                                                               |
| LAMP INCLUDED                   | No                                                                 |
| INPUT VOLTAGE                   | Mains 230V 50Hz                                                    |
| CONSTRUCTION                    | Aluminium & Polycarbonate                                          |
| CLASS                           | Class I                                                            |
| IP RATING                       | IP65                                                               |
| DIMMABLE                        | Lamp dependent                                                     |
| WARRANTY                        | 1 year                                                             |
| ORIGIN OF MANUFACTURE           | China                                                              |
| DECLARATION OF CONFORMITY       | Yes                                                                |
| (HELD ON FILE)                  | 105                                                                |
| MANUFACTURED IN ACCORDANCE WITH | BS EN 60598                                                        |
| EAN                             | 5055559113560                                                      |