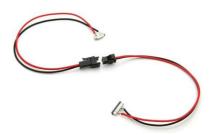

## **FLEXCON**

**LED Flex Connector for 12/24V Flex Light** 

www.mlaccessories.co.uk

| MLA PART CODE                            | FLEXCON                                  |
|------------------------------------------|------------------------------------------|
| DESCRIPTION                              | LED Flex Connector for 12/24V Flex Light |
| DIMENSIONS (MM)                          | Length - 320                             |
| CLASS                                    | III                                      |
| IP RATING                                | IP20                                     |
| INPUT VOLTAGE                            | 12/24V                                   |
| SECONDARY VOLTAGE                        | 12/24V                                   |
| WARRANTY                                 | 1year(s)                                 |
| MANUFACTURED IN ACCORDANCE WITH          | BS EN 60598                              |
| ORIGIN OF MANUFACTURE                    | China                                    |
| DECLARATION OF CONFORMITY (HELD ON FILE) | Yes                                      |
| EAN                                      | 5055559135562                            |