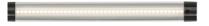

## **LED3WWW**

## 24V 3W LED Linkable Flat Striplight 3000K (310mm)

www.mlaccessories.co.uk

| MLA PART CODE                   | LED3WWW                                                   |
|---------------------------------|-----------------------------------------------------------|
| DESCRIPTION                     | 24V 3W LED Linkable Flat Striplight 3000K (310mm)         |
| NET WEIGHT (KG)                 | 0.13                                                      |
| DIMENSIONS (MM)                 | Length - 310<br>Width - 33<br>Projection - 8              |
| CONSTRUCTION                    | Construction - Aluminium Construction 2 - & polycarbonate |
| CLASS                           | III                                                       |
| IP RATING                       | IP20                                                      |
| WATTAGE (W)                     | 3                                                         |
| LAMP TECHNOLOGY                 | LED                                                       |
| LAMP INCLUDED                   | Yes                                                       |
| LUMENS (LM)                     | 395                                                       |
| LUMENS LIGHT SOURCE ONLY (LM)   | 435                                                       |
| LUMEN TOLERANCE                 | 5%                                                        |
| EFFICACY (LM/W)                 | 141.2                                                     |
| CIRCUIT WATTAGE (W)             | 3.1                                                       |
| ССТ                             | 3000K                                                     |
| LIGHT COLOUR                    | Warm White                                                |
| CRI                             | >80                                                       |
| SDCM                            | <6                                                        |
| RUNNING CURRENT (A)             | 0.129                                                     |
| BEAM ANGLE (DEGREES)            | 90                                                        |
| L70B50 LIFESPAN (HRS)           | 35,000                                                    |
| DIMMABLE                        | Driver dependent                                          |
| OPERATING TEMPERATURE           | -20~40°C                                                  |
| INPUT VOLTAGE                   | 24V DC                                                    |
| WARRANTY                        | 1year(s)                                                  |
| MANUFACTURED IN ACCORDANCE WITH | BS EN 60598                                               |