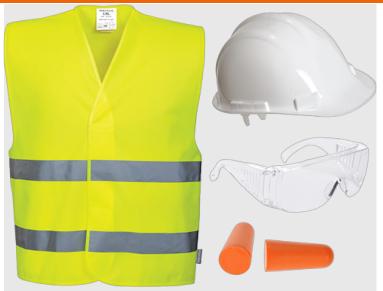

#### **Product information**

The Portwest Visitor Kit ensures piece of mind that your visitors will be visible and are kept safe in the workplace. - PW50 Helmet X1 - EP02 Ear Plugs X2- PW30 Eyewear X1 - C474 Hi Vis Vest X1