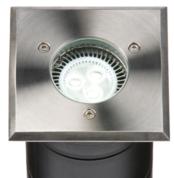

## **WSGULED**

230V IP67 Square Stainless Steel Walkover / Driveover Light

www.mlaccessories.co.uk

| MLA PART CODE                            | WSGULED                                                                                       |
|------------------------------------------|-----------------------------------------------------------------------------------------------|
| DESCRIPTION                              | 230V IP67 Square Stainless Steel Walkover / Driveover Light                                   |
| NET WEIGHT (KG)                          | 0.66                                                                                          |
| FINISH                                   | Stainless Steel                                                                               |
| DIFFUSER                                 | Clear                                                                                         |
| DIMENSIONS (MM)                          | Length - 100<br>Width - 100<br>Projection - 5<br>Overall Height - 138<br>Recessed Depth - 133 |
| CUT-OUT (MM)                             | Cut-out Diameter - 92<br>Cut-out with Sleeve - 92                                             |
| CONSTRUCTION                             | Construction - 304 Stainless steel                                                            |
| CLASS                                    | I                                                                                             |
| IP RATING                                | IP67                                                                                          |
| MAX. WATTAGE (W)                         | 25                                                                                            |
| LAMP TECHNOLOGY                          | Halogen / LED Compatible                                                                      |
| LAMP BASE                                | GU10                                                                                          |
| LAMP INCLUDED                            | No                                                                                            |
| LED COMPATIBLE                           | Yes                                                                                           |
| DIMMABLE                                 | Lamp dependent                                                                                |
| MAX. WEIGHT LOADING                      | 1000kg at 5mph                                                                                |
| INPUT VOLTAGE                            | 230V 50Hz                                                                                     |
| CABLE ENTRY (MM)                         | 2 x 20                                                                                        |
| CABLE GLAND INCLUDED                     | Compression gland                                                                             |
| WARRANTY                                 | 1year(s)                                                                                      |
| MANUFACTURED IN ACCORDANCE WITH          | BS EN 60598                                                                                   |
| ORIGIN OF MANUFACTURE                    | China                                                                                         |
| DECLARATION OF CONFORMITY (HELD ON FILE) | Yes                                                                                           |
| EAN                                      | 5055559133599                                                                                 |
| Date Created: 25/04/2022 09:43           |                                                                                               |