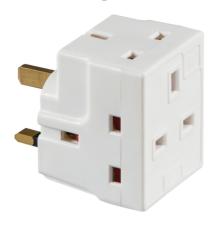

## **DATASHEET**

1375

13A 3-Way Mains Fused Adaptor

www.mlaccessories.co.uk

| MLA PART CODE                            | 1375                                         |
|------------------------------------------|----------------------------------------------|
| DESCRIPTION                              | 13A 3-Way Mains Fused Adaptor                |
| NET WEIGHT (KG)                          | 0.082                                        |
| FINISH                                   | White                                        |
| DIMENSIONS (MM)                          | Height - 62<br>Width - 50<br>Projection - 49 |
| CONSTRUCTION                             | Construction - ABS                           |
| IP RATING                                | IP20                                         |
| INPUT VOLTAGE                            | 230V 50Hz                                    |
| SECONDARY VOLTAGE                        | 230V                                         |
| LOAD/MAX. LOAD                           | 13A                                          |
| WARRANTY                                 | 1year(s)                                     |
| MANUFACTURED IN ACCORDANCE WITH          | BS 1363-1                                    |
| ORIGIN OF MANUFACTURE                    | China                                        |
| DECLARATION OF CONFORMITY (HELD ON FILE) | Yes                                          |
| EAN                                      | 5055559132332                                |