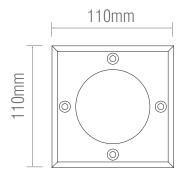

Operating Temp.:

-20 to 40 Degree

Product Weight (KG):

20 10 40

Cut hole Dia:

0.7 102mm

Class:

1