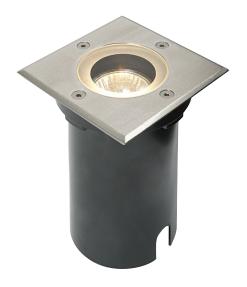

# **Pillar Square**

#### **FEATURES**

- 2 years warranty
- · Polished stainless steel & clear glass finish
- Constructed from Stainless steel (304) & glass
- These products are dual IP rated. The visible part is rated at IP65, and the cable entry is rated at IP67. These require drainage underneath them, but will cope with short periods of temporary immersion

#### **SPEC DATA**

Lamp Specification: Max. 7W LED GU10 (required)

Dimmable: Y

1

Operational Voltage:

220-240V

Hertz:

50/60