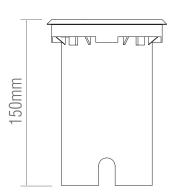

Operating Temp.:

-20 to 40 Degree

Product Weight (KG):

20 10 40

Cut hole Dia:

0.7 102mm

Class:

1