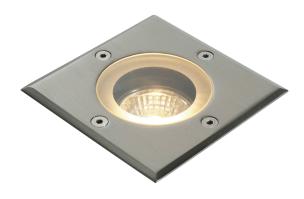

## **Pillar Square**

## **FEATURES**

- 2 years warranty
- · Polished stainless steel & clear glass finish
- Constructed from Stainless steel (304) & glass
- These products are dual IP rated. The visible part is rated at IP65, and the cable entry is rated at IP67. These require drainage underneath them, but will cope with short periods of temporary immersion