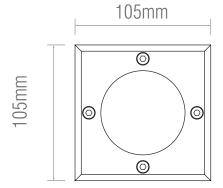

Lamp Specification: Max. 50W GU10(required)

Dimmable:

Operational Voltage: 220-240V
Operating Temp.: -20 to 40 Degree

Product Weight (KG): 0.7

Cut hole Dia: 102mm Class: 1

70257, GU10 LED 60°, 3000K

70258, GU10 LED 60°, 4000K