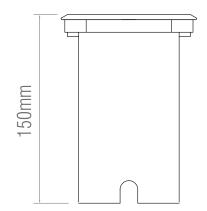

Lamp Specification: Max. 50W GU10(required)

Dimmable:

Operational Voltage: 220-240V
Operating Temp.: -20 to 40 Degree

Product Weight (KG): 0.7

Cut hole Dia: 102mm Class: 1

70257, GU10 LED 60°, 3000K

70258, GU10 LED 60°, 4000K