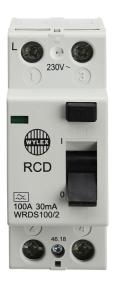

## List No. WRDS100/2

## **LIFELINE**

100A 30mA DP Type A RCCB

- Double pole RCCB
- 100A 30mA
- Type A

| Product Specification Data                      | Revision Date: 15/10/2021 |
|-------------------------------------------------|---------------------------|
| Number of poles                                 | 2                         |
| Rated voltage                                   | 230 V                     |
| Rated current                                   | 100 A                     |
| Rated fault current                             | 30 mA                     |
| Rated insulation voltage Ui                     | 400 V                     |
| Rated impulse withstand voltage Uimp            | 4 kV                      |
| Mounting method                                 | DIN rail                  |
| Leakage current type                            | A                         |
| Selective protection                            | No                        |
| Frequency                                       | 50 Hz                     |
| Additional equipment possible                   | No                        |
| With interlocking device                        | No                        |
| Degree of protection (IP)                       | IP20                      |
| Width in number of modular spacings             | 2                         |
| Connectable conductor cross section multi-wired | 35 mm²                    |
| Product Standard/s                              | BS EN 61008               |
| CE Conformity                                   | Yes                       |
| WEEE Symbol                                     | Yes                       |
| UKCA Conformity                                 | Yes                       |