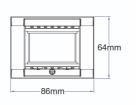

### General

| Weight (g)             | 200                           |
|------------------------|-------------------------------|
| Height (mm)            | 64                            |
| Width (mm)             | 86                            |
| Depth (mm)             | 119                           |
| Body Construction      | Polycarbonate                 |
| Product Colour         | White                         |
| Accessories (Included) | Fittings (Rawl Plugs, Screws) |
| EAN Number             | 5012483008942                 |
| Guarantee Period       | 3 Years                       |

## **Line Diagrams**