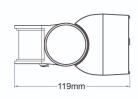

### General

| Weight (g)             | 200                           |
|------------------------|-------------------------------|
| Height (mm)            | 64                            |
| Width (mm)             | 86                            |
| Depth (mm)             | 119                           |
| Body Construction      | Polycarbonate                 |
| Product Colour         | White                         |
| Accessories (Included) | Fittings (Rawl Plugs, Screws) |
| EAN Number             | 5012483008942                 |
| Guarantee Period       | 3 Years                       |

## **Line Diagrams**