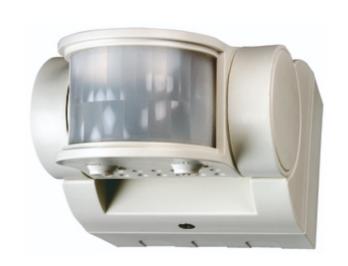

## SLW2400 2000W PIR Light Controller -White

#### **Features & Benefits**

- IP44 weatherproof rating
- Adjustable light ON time
- Manual override
- · Hinged back box for ease of wiring

### **Technical Data**

| Operating Voltage          | 230V AC                      |
|----------------------------|------------------------------|
| Frequency                  | 50Hz                         |
| Installation Type          | Surface                      |
| Earth Class Rating         | Class II                     |
| Operating Temperature      | 0°C to 40°C                  |
| Ingress Protection Rating  | IP44                         |
| Setting Type               | Dial                         |
| Max Mounting Height (Mtr)  | 2.5                          |
| Motion Detection (Mtr)     | 12                           |
| Detection Angle            | 180°                         |
| Pan & Tilt Adjustment      | 90° Tilt Up/Down From Centre |
| Mounting Hole Centres (mm) | 68                           |
| Standby Consumption        | <0.5W                        |