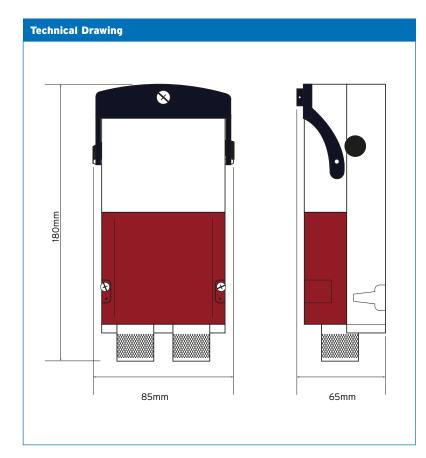

## T020G26 Titan Type Cut-Out

Single Phase, Single Fuse with earth block and brass plate. 2x25mm tubes

| Technical Specifications |                                           |
|--------------------------|-------------------------------------------|
| Standard of Compliance   | IEC/EN 60947-1                            |
| Accepted Fuses           | IEC 269-1 and BS88 Part 1, AC16 Tag Type  |
| Material                 | High performance thermoplastics (BS 7654) |
| Pole                     | Single                                    |
| Fuse                     | Single                                    |
| Terminal Blocks          | 1 to 3 conductors and up to 25mm CSA      |
| Cable Entry Plates       | Brass                                     |
| Sealing                  | Sealing wire facility is provided         |
| IP Rating                | IP43                                      |
| Dimensions               | 180mm x 85mm x 65mm (H x W x D)           |