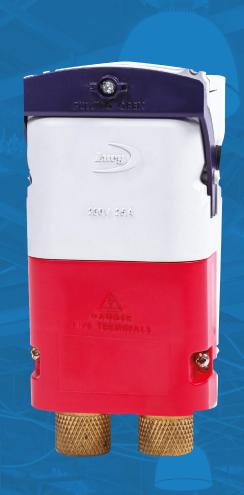

## T020G26 Titan Type Cut-Out

Single Phase, Single Fuse with earth block and brass plate. 2x25mm tubes

| Technical Specifications |                                           |
|--------------------------|-------------------------------------------|
| Standard of Compliance   | IEC/EN 60947-1                            |
| Accepted Fuses           | IEC 269-1 and BS88 Part 1, AC16 Tag Type  |
| Material                 | High performance thermoplastics (BS 7654) |
| Pole                     | Single                                    |
| Fuse                     | Single                                    |
| Terminal Blocks          | 1 to 3 conductors and up to 25mm CSA      |
| Cable Entry Plates       | Brass                                     |
| Sealing                  | Sealing wire facility is provided         |
| IP Rating                | IP43                                      |
| Dimensions               | 180mm x 85mm x 65mm (H x W x D)           |