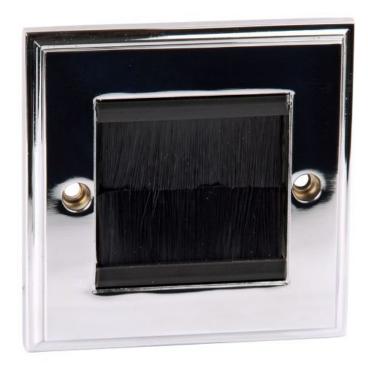

## Philex Single Width Cable Entry/Exit Faceplate Polished Chrome

**Product Categories: Philex** 

Product Page: <a href="https://www.philex.com/products/product/philex-single-width-cable-entryexit-faceplate-polished-chrome/">https://www.philex.com/products/product/philex-single-width-cable-entryexit-faceplate-polished-chrome/</a>

## **Product Description**

Facilitates tidy cable management through walls

- Ideal for achieving the 'floating' TV look - 86 x 86mm