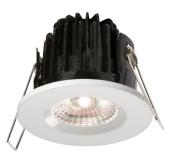

## VFRCOBCW VFRCOBWW

230V IP65 7W LED Fixed Fire-Rated Downlight

www.mlaccessories.co.uk

| MLA PART CODE                            | VFRCOBCW                                                        | VFRCOBWW        |
|------------------------------------------|-----------------------------------------------------------------|-----------------|
| DESCRIPTION                              | 230V IP65 7W LED Fire-Rated Downlight                           |                 |
| FINISH                                   | White bezel as standard                                         |                 |
| NETT WEIGHT (VC)                         | (optional bezels available - sold separately)                   |                 |
| NETT WEIGHT (KG)                         | 0.29                                                            |                 |
| DIMENSIONS (MM)                          | Diameter – 80                                                   |                 |
|                                          | Projection – 4                                                  |                 |
|                                          | Recessed Depth – 60                                             |                 |
| CUT-OUT (MM)                             | 65                                                              |                 |
| MINIMUM VOID (MM)                        | 110                                                             |                 |
| WATTAGE (W)                              | 7                                                               |                 |
| LAMP TYPE                                | LED                                                             |                 |
| LUMENS (LM)                              | 580 <u>+</u> 5%                                                 | 545 <u>+</u> 5% |
| EFFICACY (LM/W)                          | 77                                                              | 72              |
| ССТ                                      | 4000K                                                           | 3000K           |
| LED COLOUR                               | Cool White                                                      | Warm White      |
| CRI                                      | >80                                                             |                 |
| CIRCUIT WATTAGE (W)                      | 7.42                                                            | 7.34            |
| RUNNING CURRENT (A)                      | 0.034                                                           |                 |
| POWER FACTOR                             | >0.9                                                            |                 |
| BEAM ANGLE                               | 38 <sup>0</sup>                                                 |                 |
| LIFE SPAN (HRS)                          | 30,000                                                          |                 |
| FIRE RATING (SOLID WOOD JOIST)           | 30/60/90 minutes                                                |                 |
| INPUT VOLTAGE                            | Mains 230V 50Hz                                                 |                 |
| CONSTRUCTION                             | Die-cast Aluminium                                              |                 |
| CLASS                                    | Class II                                                        |                 |
| IP RATING                                | IP65 (IP20 from above)                                          |                 |
| DIMMABLE                                 | Yes                                                             |                 |
| WARRANTY                                 | 1 year (7 years extendable for domestic use,                    |                 |
|                                          | 5 years extendable for commercial use, see website for details) |                 |
| ORIGIN OF MANUFACTURE                    | China                                                           |                 |
| DECLARATION OF CONFORMITY (HELD ON FILE) | Yes                                                             |                 |
| MANUFACTURED IN ACCORDANCE WITH          | BS EN 60598                                                     |                 |
|                                          |                                                                 |                 |