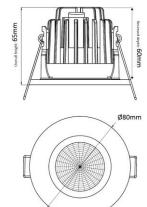

## VFRCOBCW VFRCOBWW

230V IP65 7W LED Fixed Fire-Rated Downlight

www.mlaccessories.co.uk

| MLA PART CODE                            | VFRCOBCW                                                        | VFRCOBWW        |
|------------------------------------------|-----------------------------------------------------------------|-----------------|
| DESCRIPTION                              | 230V IP65 7W LED Fire-Rated Downlight                           |                 |
| FINISH                                   | White bezel as standard                                         |                 |
| NETT WEIGHT (VC)                         | (optional bezels available - sold separately)                   |                 |
| NETT WEIGHT (KG)                         | 0.29                                                            |                 |
| DIMENSIONS (MM)                          | Diameter – 80                                                   |                 |
|                                          | Projection – 4                                                  |                 |
|                                          | Recessed Depth – 60                                             |                 |
| CUT-OUT (MM)                             | 65                                                              |                 |
| MINIMUM VOID (MM)                        | 110                                                             |                 |
| WATTAGE (W)                              | 7                                                               |                 |
| LAMP TYPE                                | LED                                                             |                 |
| LUMENS (LM)                              | 580 <u>+</u> 5%                                                 | 545 <u>+</u> 5% |
| EFFICACY (LM/W)                          | 77                                                              | 72              |
| ССТ                                      | 4000K                                                           | 3000K           |
| LED COLOUR                               | Cool White                                                      | Warm White      |
| CRI                                      | >80                                                             |                 |
| CIRCUIT WATTAGE (W)                      | 7.42                                                            | 7.34            |
| RUNNING CURRENT (A)                      | 0.034                                                           |                 |
| POWER FACTOR                             | >0.9                                                            |                 |
| BEAM ANGLE                               | 38 <sup>0</sup>                                                 |                 |
| LIFE SPAN (HRS)                          | 30,000                                                          |                 |
| FIRE RATING (SOLID WOOD JOIST)           | 30/60/90 minutes                                                |                 |
| INPUT VOLTAGE                            | Mains 230V 50Hz                                                 |                 |
| CONSTRUCTION                             | Die-cast Aluminium                                              |                 |
| CLASS                                    | Class II                                                        |                 |
| IP RATING                                | IP65 (IP20 from above)                                          |                 |
| DIMMABLE                                 | Yes                                                             |                 |
| WARRANTY                                 | 1 year (7 years extendable for domestic use,                    |                 |
|                                          | 5 years extendable for commercial use, see website for details) |                 |
| ORIGIN OF MANUFACTURE                    | China                                                           |                 |
| DECLARATION OF CONFORMITY (HELD ON FILE) | Yes                                                             |                 |
| MANUFACTURED IN ACCORDANCE WITH          | BS EN 60598                                                     |                 |
|                                          |                                                                 |                 |