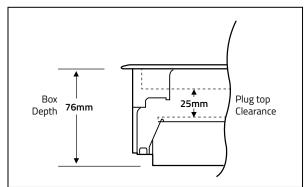

## Plug Top Clearance Diagram

#### Specifications

| Floor Cut Out:       | 303mm x 221mm |
|----------------------|---------------|
| Depth:               | 76mm          |
| Plug Top Clearance:  | 25mm          |
| Overall Frame & Lid: | 313mm x 230mm |
| Frame Lid Recess:    | 6mm           |
| Accessory Plates:    | 185mm x 89mm  |