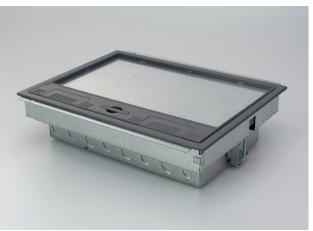

### **Product Description**

- Floor box manufactured from galvanised steel
- 25 & 20mm knockouts to accept flexible conduit
- Frame & lid moulded from high impact polycarbonate (RAL7031)
- Galvanised lid insert for strength
- Easy grip recessed lifting handle
- Clamp fixing for fast installation
- Large range of accessory plate, colour equivalent: RAL7035
- Suitable for carpeted floors only with standard Frame & Lid
- Clean Earth Sockets available
- ABS Plastic Frame & Lid Load Test 550 KG
- Steel Frame & Lid Load Test 740 KG

#### Specifications

| Floor Cut Out:       | 303mm x 221mm |
|----------------------|---------------|
| Depth:               | 76mm          |
| Plug Top Clearance:  | 25mm          |
| Overall Frame & Lid: | 313mm x 230mm |
| Frame Lid Recess:    | 6mm           |
| Accessory Plates:    | 185mm x 89mm  |