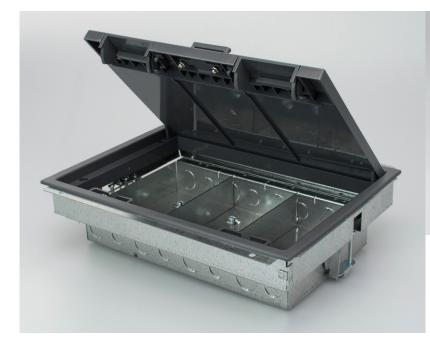

### **Product Description**

- Floor box manufactured from galvanised steel
- 25 & 20mm knockouts to accept flexible conduit
- Frame & lid moulded from high impact polycarbonate (RAL7031)
- Galvanised lid insert for strength
- Easy grip recessed lifting handle
- Clamp fixing for fast installation
- Large range of accessory plate, colour equivalent: RAL7035
- Suitable for carpeted floors only with standard Frame & Lid
- Clean Earth Sockets available
- ABS Plastic Frame & Lid Load Test 550 KG
- Steel Frame & Lid Load Test 740 KG

#### Specifications

| Floor Cut Out:       | 303mm x 221mm |
|----------------------|---------------|
| Depth:               | 76mm          |
| Plug Top Clearance:  | 25mm          |
| Overall Frame & Lid: | 313mm x 230mm |
| Frame Lid Recess:    | 6mm           |
| Accessory Plates:    | 185mm x 89mm  |