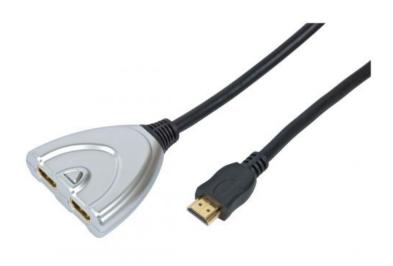

## **Product Description**

2 way HDMI Selector with auto switching

- Connect 2 HDMI AV Sources to 1 HDMI socket - Integrated 0.5m HDMI Cable connects directly to a HD Ready TV - Automatically switches to the active source - Gold plated Connectors