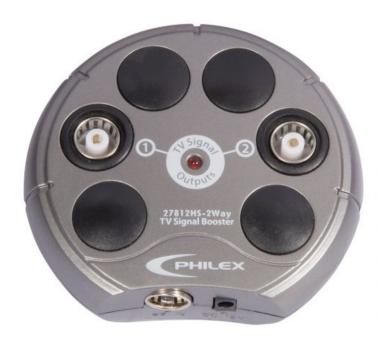

### **Product Summary**

- Frequency range 88-790MHz - Gain: 12dB Per Port - Noise Figure: <=4dB - Power Adaptor: AC 230V - 50Hz DC 12V 80mA - Connectors: Coax

#### **Product Description**

2-Way TV signal booster to improve picture quality

- Improves your TV picture especially in poor reception areas - Integrated 4G filter removes interference and channel loss from your TV caused by 4G mobile phone signals - Distribute TV aerial output to up to two TV's without signal loss - Gain 12dB per port - Includes compact plug-in power adaptor - Can be used to boost the signal from DVDs and satellite receivers

#### **Product Attributes**

- Part Number: 27812HSG