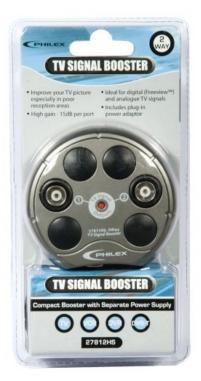

### **Product Summary**

- Frequency range 88-790MHz - Gain: 12dB Per Port - Noise Figure: <=4dB - Power Adaptor: AC 230V - 50Hz DC 12V 80mA - Connectors: Coax

#### **Product Description**

2-Way TV signal booster to improve picture quality

- Improves your TV picture especially in poor reception areas - Integrated 4G filter removes interference and channel loss from your TV caused by 4G mobile phone signals - Distribute TV aerial output to up to two TV's without signal loss - Gain 12dB per port - Includes compact plug-in power adaptor - Can be used to boost the signal from DVDs and satellite receivers

#### **Product Attributes**

- Part Number: 27812HSG