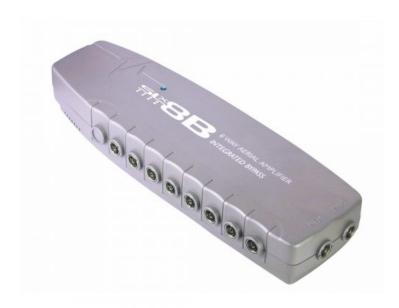

## **Product Summary**

- Inputs: 2 - Outputs:8 - Frequency range: UHF 470-790MHz VHF:30-300MHz - Gain Per Split: 6dB - Noise figure: <3.5dB - Isolation loss: 22dB - Connectors: Coax

## **Product Description**

Designed to increase and distribute TV and FM aerial signals to up to 8 devices

- Improves your TV picture especially in poor reception areas - Integrated 4G filter removes interference and channel loss from your TV caused by 4G mobile phone signals - Distribute TV aerial output to up to eight TV's without signal loss - Can also be used to distribute the signal from a satellite/freeview receiver - Digital satellite compatible by-pass allows amplifier to work with Digi-eye extenders such as the SLx Link & SLx Omni-Link system - Separate TV & FM/DAB inputs - Free standing or wall mountable