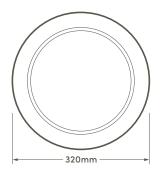

## Pacific 15w LED Decorative Round Bulkhead

COMPLETE WITH EMERGENCY AND MICROWAVE SENSOR WHITE OR POLISHED CHROME BEZEL

## **Technical information**

| Wattage:            | 15w      |
|---------------------|----------|
| Lumen output:       | 1200lm   |
| Lumens per Watt:    | 80lm     |
| CCT:                | 4000k    |
| Voltage:            | 220-240v |
| Detection distance: | 10m      |
| Detection angle:    | 360°     |