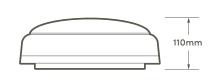

## Pacific 15w LED Decorative Round Bulkhead

COMPLETE WITH EMERGENCY AND MICROWAVE SENSOR WHITE OR POLISHED CHROME BEZEL

## **Technical information**

| Wattage:            | 15w      |
|---------------------|----------|
| Lumen output:       | 1200lm   |
| Lumens per Watt:    | 80lm     |
| CCT:                | 4000k    |
| Voltage:            | 220-240v |
| Detection distance: | 10m      |
| Detection angle:    | 360°     |