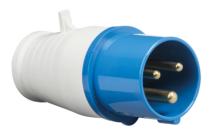

## IN006 240V IP44 16A Plug 2P+E

www.mlaccessories.co.uk

| MLA PART CODE                            | IN006                           |
|------------------------------------------|---------------------------------|
| DESCRIPTION                              | 240V IP44 16A Plug 2P+E         |
| FINISH                                   | Blue & White                    |
| DIMENSIONS (MM)                          | Diameter - 51<br>Length - 122   |
| IP RATING                                | IP44                            |
| INPUT VOLTAGE                            | 240V                            |
| EARTH TERMINAL                           | Yes                             |
| LOAD/MAX. LOAD                           | 16A                             |
| TERMINAL CAPACITY                        | Max. 4.0mm² per terminal        |
| ADDITIONAL FEATURES                      | 2P+E, Earth Contact Position 6h |
| WARRANTY                                 | 1year(s)                        |
| MANUFACTURED IN ACCORDANCE WITH          | EN 60309-1, EN 60309-2          |
| ORIGIN OF MANUFACTURE                    | China                           |
| DECLARATION OF CONFORMITY (HELD ON FILE) | Yes                             |
| EAN                                      | 5055559189312                   |