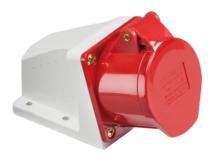

## **IN0019**

415V IP44 16A Angled Surface Mount Socket 3P+N+F

www.mlaccessories.co.uk

| MLA PART CODE                            | IN0019                                           |
|------------------------------------------|--------------------------------------------------|
|                                          |                                                  |
| DESCRIPTION                              | 415V IP44 16A Angled Surface Mount Socket 3P+N+E |
| FINISH                                   | Red & White                                      |
|                                          | Height - 131                                     |
| DIMENSIONS (MM)                          | Width - 71                                       |
|                                          | Depth - 94                                       |
| IP RATING                                | IP44                                             |
| INPUT VOLTAGE                            | 415V                                             |
| EARTH TERMINAL                           | Yes                                              |
| LOAD/MAX. LOAD                           | 16A                                              |
| TERMINAL CAPACITY                        | Max. 4.0mm² per terminal                         |
| ADDITIONAL FEATURES                      | 3P+N+E, Earth Contact Position 6h                |
| WARRANTY                                 | 1year(s)                                         |
| MANUFACTURED IN ACCORDANCE WITH          | EN 60309-1, EN 60309-2                           |
| ORIGIN OF MANUFACTURE                    | China                                            |
| DECLARATION OF CONFORMITY (HELD ON FILE) | Yes                                              |
| EAN                                      | 5055559189701                                    |