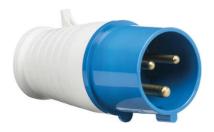

## IN0011 240V IP44 32A Plug 2P+E

www.mlaccessories.co.uk

| MLA PART CODE                            | IN0011                          |
|------------------------------------------|---------------------------------|
| DESCRIPTION                              | 240V IP44 32A Plug 2P+E         |
| FINISH                                   | Blue & White                    |
| DIMENSIONS (MM)                          | Diameter - 65<br>Length - 138   |
| IP RATING                                | IP44                            |
| INPUT VOLTAGE                            | 240V                            |
| EARTH TERMINAL                           | Yes                             |
| LOAD/MAX. LOAD                           | 32A                             |
| TERMINAL CAPACITY                        | Max. 4.0mm² per terminal        |
| ADDITIONAL FEATURES                      | 2P+E, Earth Contact Position 6h |
| WARRANTY                                 | 1year(s)                        |
| MANUFACTURED IN ACCORDANCE WITH          | EN 60309-1, EN 60309-2          |
| ORIGIN OF MANUFACTURE                    | China                           |
| DECLARATION OF CONFORMITY (HELD ON FILE) | Yes                             |
| EAN                                      | 5055559189466                   |